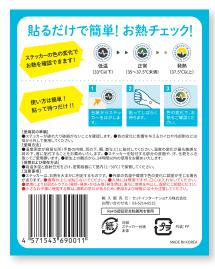

#### Before you use

- Check that the sticker is not torn or damaged.
- Remove body warmers and coolants that affect body temperature measurement from your body before using the sticker.

#### How to use

- Attach it to a place where body temperature can be easily measured (wrist, under ear, forehead, neck, etc.). It is recommended to attach it to the neck under the ear where the temperature change is most sensitive.
- Wipe off sebum, sweat, and makeup on the part where the sticker is attached.
- From a hygienic point of view, we recommend using within 24 hours.

#### Storage method

• Store in a closed container indoors (30° C or less), avoiding high temperature and humidity and direct sunlight.

#### **Cautions**

- The sealed thermometer roughly determines the body temperature.
- There may be an error in the color change due to the outside temperature and environment.
  - Do not put it on scratches.
  - Although it is harmless to the human body, do not put it in your mouth.
  - Should you experience any skin problems (rash, redness, itchiness, etc.) due to use, discontinue use immediately and consult a doctor.
  - When using for small children, please be careful when using and storing as there is a risk of accidental ingestion.

#### **Product info**

Use adhesives that are safety certified according to RoHS standards.

1 Package : Contains 12 stickers

https://www.set-corp.co.jp/mihariban/sticker.html