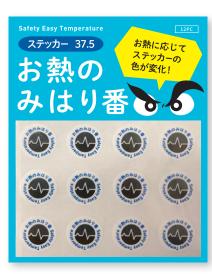

### Safety Easy Temperature checker -Onetsu no Mihariban-

Safety Easy Temperature

Checker 37.5

# Onetsu no Mihariban

Different Colors appear based on your body temperature.

6-6

This sticker reminds you of your body tmperature to release the fear of high-fever during Corona period.

Managers can monitor health condition of their staffs and give good impression to your clients because of self-monitoring management with the result of higher CS.

# Easy to use!

You can see the current fever condition based on colors

Low Fever (less than 33 degree)

Normal Fever (between 35 and 37.5)

**High Fever** (more than 37.5 degree)

How to use; Stick that on your body and wait & see!