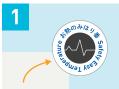

Peel a sticker off the sheet

Stick it on your hand and wait a bit

Confirm the color based on body temperature